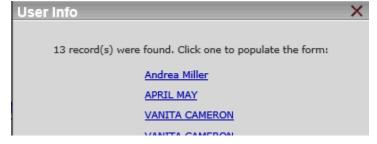

- 3. Click User Info
- **4.** Select the user from the pop up window by clicking on the blue text.