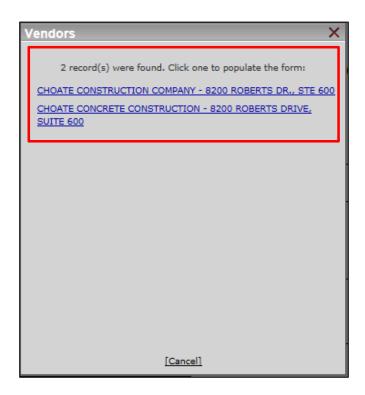

2. Fill in the boxes accordingly: Date, Tax ID# with the dash (ie. 12-3456789), then select Autofill. A pop up window containing all active vendors with the tax ID# should open. Select the vendor by clicking on the blue text.