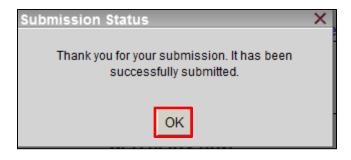

Register

**7.** Click OK and close out of the form. Your password is now updated.